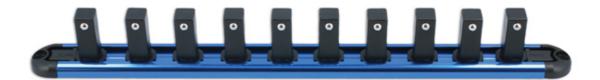

## Rail for Insulated Sockets 1/2"D

Lightweight socket rail with 10 socket holders for 1/2" Drive insulated sockets.

## **Additional Information**

- Socket rails specifically designed to organise 10, 1/2" Drive insulated (VDE) sockets.
- Rail length: 300mm; socket holder length: 31mm.
- Screw holes in rail allow it to be easily wall mounted. Rail manufactured from anodised aluminium.
- 1/4"D and 3/8"D socket rails also available, please see Laser Part Nos. 7922 (1/4"D) & 7923 (3/8"D).
- Please note: standard socket rails cannot be used with insulated sockets.