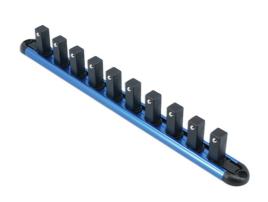

## Rail for Insulated Sockets 1/2"D

Lightweight socket rail with 10 socket holders for 1/2" Drive insulated sockets.

## **Additional Information**

- Socket rails specifically designed to organise 10, 1/2" Drive insulated (VDE) sockets.
- Rail length: 300mm; socket holder length: 31mm.
- Screw holes in rail allow it to be easily wall mounted. Rail manufactured from anodised aluminium.
- 1/4"D and 3/8"D socket rails also available, please see Laser Part Nos. 7922 (1/4"D) & 7923 (3/8"D).
- Please note: standard socket rails cannot be used with insulated sockets.