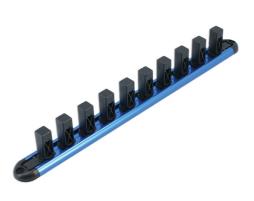

## Rail for Insulated Sockets 1/2"D

Lightweight socket rail with 10 socket holders for 1/2" Drive insulated sockets.

## **Additional Information**

- Socket rails specifically designed to organise 10, 1/2" Drive insulated (VDE) sockets.
- Rail length: 300mm; socket holder length: 31mm.
- Screw holes in rail allow it to be easily wall mounted. Rail manufactured from anodised aluminium.
- 1/4"D and 3/8"D socket rails also available, please see Laser Part Nos. 7922 (1/4"D) & 7923 (3/8"D).
- Please note: standard socket rails cannot be used with insulated sockets.