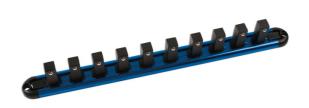

## Rail for Insulated Sockets 1/2"D

Lightweight socket rail with 10 socket holders for 1/2" Drive insulated sockets.

## **Additional Information**

- Socket rails specifically designed to organise 10, 1/2" Drive insulated (VDE) sockets.
- Rail length: 300mm; socket holder length: 31mm.
- Screw holes in rail allow it to be easily wall mounted. Rail manufactured from anodised aluminium.
- 1/4"D and 3/8"D socket rails also available, please see Laser Part Nos. 7922 (1/4"D) & 7923 (3/8"D).
- Please note: standard socket rails cannot be used with insulated sockets.